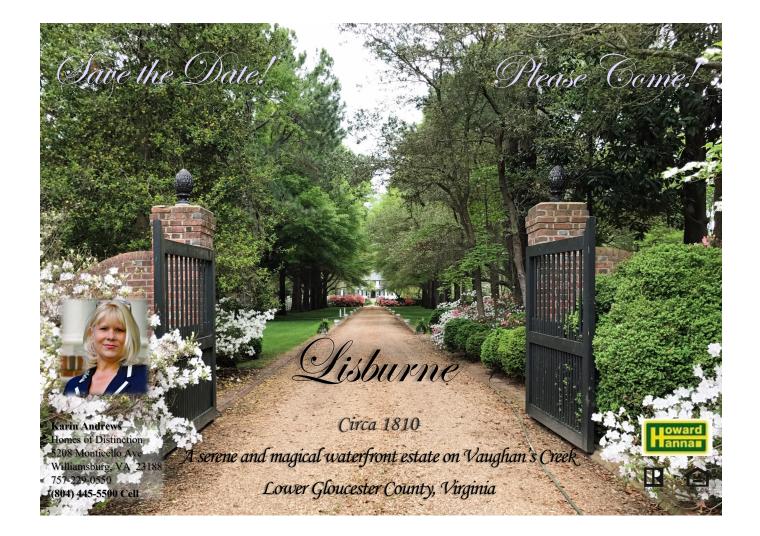

## Date: June 16, 2017

## Time: 2:00 pm — 6 :00 pm 7971 Glass Road — Hayes, Virginia

7971 Glass Road — Hayes, Virginia Start your weekend by joining us for a tour of this Magnificent Historic Estate and enjoy a glass of Wine or Iced Tea along with some fabulous Heavy Hors d'oevres at one of the loveliest and most enchanting estate properties in Tidewater, Virginia. Stables & Fenced Patures Acres of Formal Gardens In-Ground Pool w/ Pool House Tennis Courts & Gazebo

70.3 Acre Waterfromt

Three Bay Garage w/ workshop. & Loft.

**Gated Entrance** 

Waterfront. Pier.

7593 Sq. Ft. Georgian Manor House w/ 6br, 4 full & 2 half baths. Huge Family Kitchen Numerous Outbuildings

Offered for Purchase at \$2,500,000 USD.

Scan, with your Cell Phone for a Visual Tour and Photo Gallery!

**RSVP Requested.** 

Lisburne is located 35 minutes from Colonial Williamsburg and is convenient to the Northern Neck, Richmond, Norfolk, Virginia Beach & Washington, DC— Please call or text Karin Andrews @ 804-445-5500 or email to: karinandrews@howardhanna.com. Please see the enclosed card for directions. We hope to see you at Lisburne!